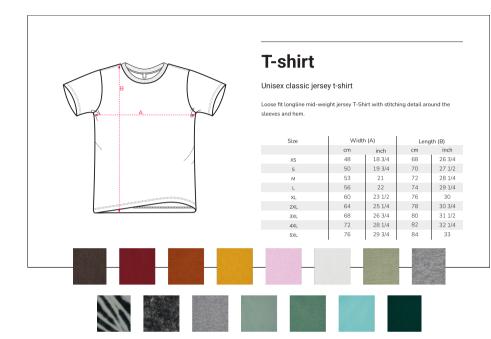

#### **Custom colours**

- For custom colours, Pantone® Matching System reference or a colour swatch should be provided.
- Lab-dips are free but delivery from the factory is charged at cost.
- Turnaround is 4-6 days.
- A minimum dye lot is 200 kg for core plain fabrics. (This represents around 700 women's T-shirts in size M or 600 men's T-shirts in size L).