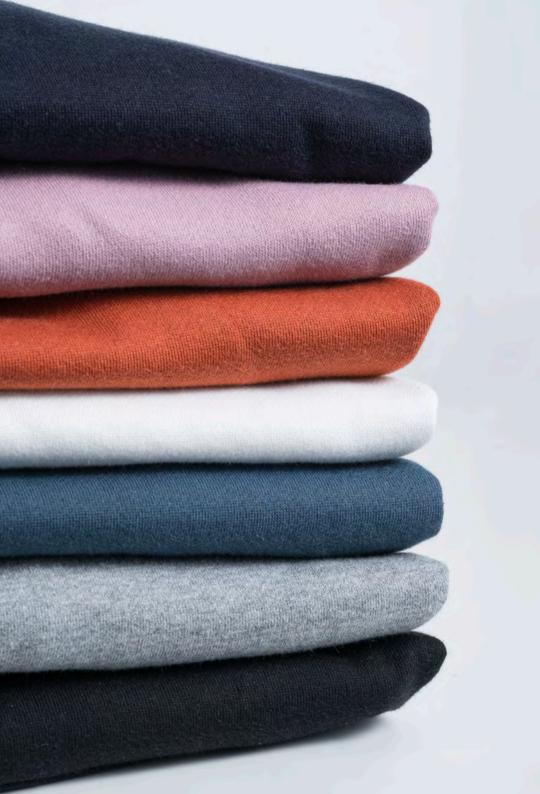

#### Superior fabrics

 We can create any knitted fabrics of your choice and work with a wide range of sustainable fabrics such as Certified organic cotton, Dri-tech, lyocell, Bamboo and ECOVERO<sup>™</sup>.

#### Customisable

Pantone<sup>®</sup> colour matching, label creation & insertion.

#### **Custom colours**

- For custom colours, Pantone® Matching System reference or a colour swatch should be provided.
- Lab-dips are free but delivery from the factory is charged at cost.
- Turnaround is 4-6 days.
- A minimum dye lot is 200 kg for core plain fabrics. (This represents around 700 women's T-shirts in size M or 600 men's T-shirts in size L).