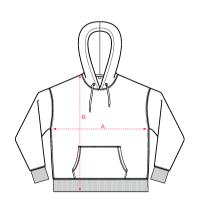

#### Hooded sweatshirt

Unisex extra heavy dropped shoulder pullover hoodie

Drop shoulder casual fit in extra heavy jersey with ribbed cuff details.

| Size | Width  |        | Length |        |
|------|--------|--------|--------|--------|
|      | cm (A) | inch   | cm (B) | inch   |
| XS   | 53.5   | 21     | 68.5   | 27     |
| s    | 56.5   | 22 1/4 | 71.5   | 28 1/4 |
| м    | 59.5   | 23 1/2 | 73.5   | 29     |
| L    | 62.5   | 24 1/2 | 75.5   | 29 3/4 |
| XL   | 65.5   | 25 3/4 | 77.5   | 30 1/2 |
| 2XL  | 68.5   | 27     | 79.5   | 31 1/4 |
| 3XL  | 71.5   | 28 1/4 | 80.5   | 31 3/4 |
|      |        |        |        |        |
|      |        |        |        |        |